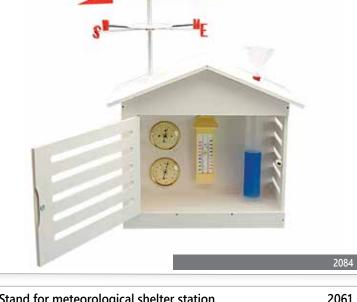

# Stand for meteorological shelter station

2061

2084

Made of fire-glazed metal. Dimensions: 35 x 50 x 100 cm.

8256