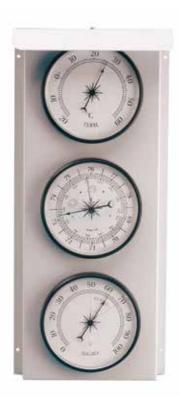

Metal structure. It is endowed with two small shelters for outdoor usage: they allow the station to be positioned both horizontally and vertically. With:

- 1 Thermometer -20°+60°C.
- 1 Barometer 920 1050 mbar.
- 1 Hygrometer 0 100%.

Dimensions: 340 x 150 mm.

2082