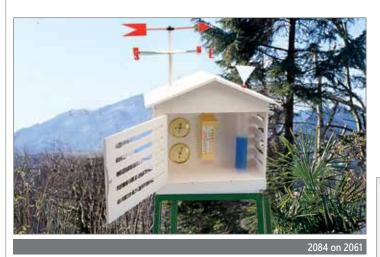

### Weather shelter station

Forex structure, suitable for outdoor usage. Dimensions: 33x48x58 cm.

Metal parts made of stainless material.

With:

- 1 Rain gauge
- 1 Max/min thermometer
- 1 Barometer
- 1 Hygrometer
- 1 Wind's direction indicator with wind rose