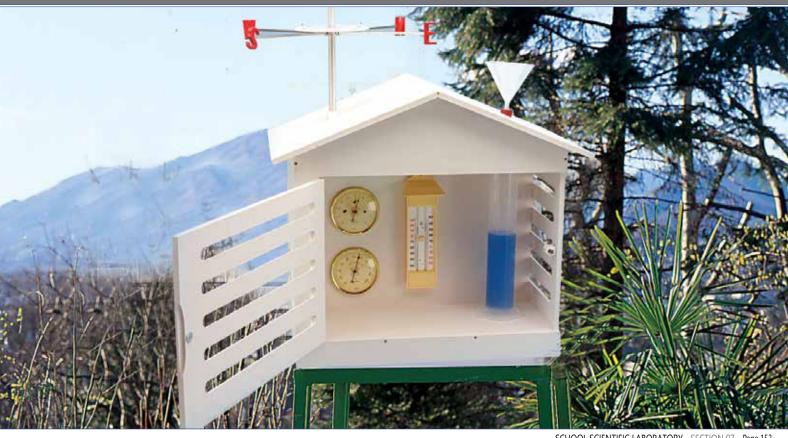

### Weather shelter station

Forex structure, suitable for outdoor usage. Dimensions: 33x48x58 cm.

Metal parts made of stainless material.

With:

- 1 Rain gauge
- 1 Max/min thermometer
- 1 Barometer
- 1 Hygrometer
- 1 Wind's direction indicator with wind rose

# Stand for meteorological shelter station

2061

2084

Made of fire-glazed metal. Dimensions: 35 x 50 x 100 cm.

8256