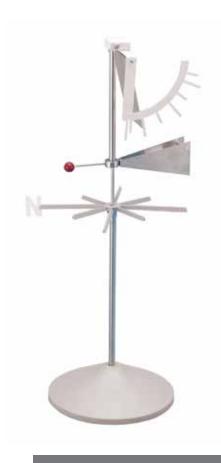

# Index

Instruments and weather stations

Page 154

2038

Didactic anemometer 2120

It is easy to be used; it points out both direction and intensity of the wind.

2120

Weather station 2082