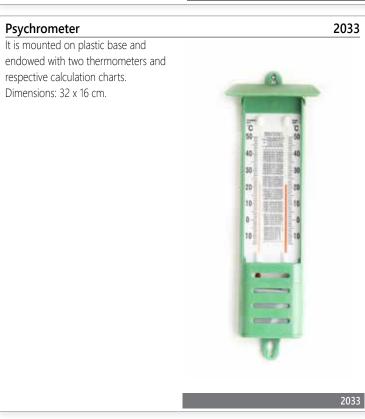

# SECTION 07 - METEROLOGY

# Index

Instruments and weather stations

Page 154











2038











Didactic anemometer 2120

It is easy to be used; it points out both direction and intensity of the wind.



2120

Weather station 2082

Metal structure. It is endowed with two small shelters for outdoor usage: they allow the station to be positioned both horizontally and vertically. With:

- 1 Thermometer -20°+60°C.
- 1 Barometer 920 1050 mbar.
- 1 Hygrometer 0 100%.

Dimensions: 340 x 150 mm.



2082

### Weather shelter station

Forex structure, suitable for outdoor usage. Dimensions: 33x48x58 cm.

Metal parts made of stainless material.

With:

- 1 Rain gauge
- 1 Max/min thermometer
- 1 Barometer
- 1 Hygrometer
- 1 Wind's direction indicator with wind rose





# Stand for meteorological shelter station

2061

2084

Made of fire-glazed metal. Dimensions: 35 x 50 x 100 cm.

8256