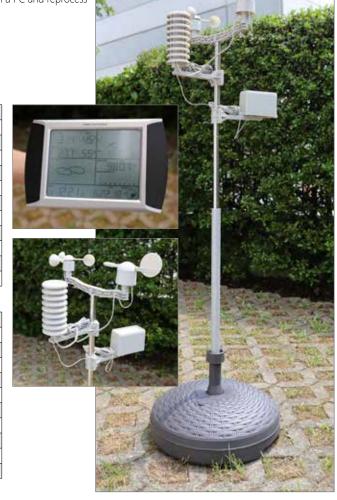

#### Weather station with touchscreen and PC interface

This weather station is supplied complete with support and base.

It allows remote monitoring of the most important meteorological parameters, using sensors.

Each sensor transmits data in real time to a control unit, with the possibility to download data on a PC and reprocess them using spreadsheets.

The control unit is equipped with a touch screen, for viewing data in real time.

The software is supplied.